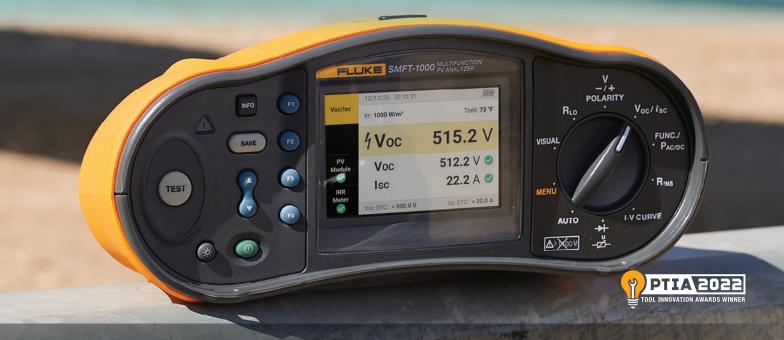

## Fluke SMFT-1000 Multifunction PV Tester and Performance Analyzer, I-V Curve Tracer

Your **NEW** all-in-one test solution to verify PV system performance and safety and expedite client reporting.

On-location I-V curve results: compare manufacturer I-V curve data to measured data instantly in the field, no laptop required

Automatic testing saves time: onscreen instructions provide any easy walkthrough of tests on a color screen

Less time wasted on set-up: with "Keep the Leads" system, configuration of test leads is only required once

Wireless irradiance and temperature measurements: the IRR2-BT Irradiance Meter Pro communicates in real time with the SMFT-1000

Critical testing features: IEC 62446-1 compliant for full safety and system performance testing

Spend less time processing test results and compiling reports with TruTest™ Solar Data Management Software

- Easily manage measurement data from solar site installation and commissioning testing.
- Quickly create inspections and reports compliant with IEC 62446-1.
- I-V curve analysis with easy pass/fail visuals; see changes in I-V curve over multiple site visits.
- Compare site data to previous site data to see changes over time.